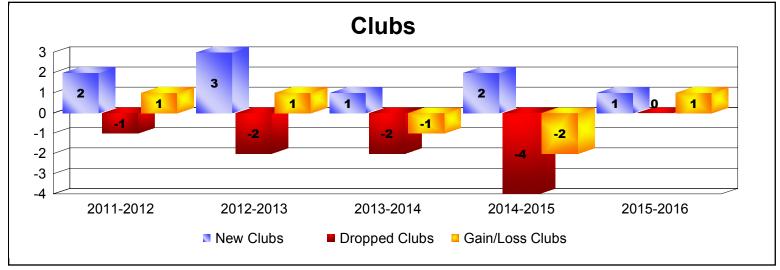

District 310 A2

As of June 2016 Cumulative

| Year      | New<br>Clubs | Dropped<br>Clubs | Gain/<br>Loss<br>Clubs | New<br>Members | Charter<br>Members | Reinstate<br>Members | Transfer<br>Members | Total<br>Member<br>Added | Total<br>Members<br>Dropped | Gain/<br>Loss<br>Members |
|-----------|--------------|------------------|------------------------|----------------|--------------------|----------------------|---------------------|--------------------------|-----------------------------|--------------------------|
| 2011-2012 | 2            | -1               | 1                      | 51             | 102                | 7                    | 2                   | 162                      | -265                        | -103                     |
| 2012-2013 | 3            | -2               | 1                      | 219            | 72                 | 7                    | 2                   | 300                      | -136                        | 164                      |
| 2013-2014 | 1            | -2               | -1                     | 128            | 25                 | 4                    | 2                   | 159                      | -239                        | -80                      |
| 2014-2015 | 2            | -4               | -2                     | 159            | 60                 | 19                   | 0                   | 238                      | -217                        | 21                       |
| 2015-2016 | 1            | 0                | 1                      | 123            | 23                 | 10                   | 11                  | 167                      | -162                        | 5                        |
| Average   | 2            | -2               | 0                      | 136            | 56                 | 9                    | 3                   | 205                      | -204                        | 1                        |