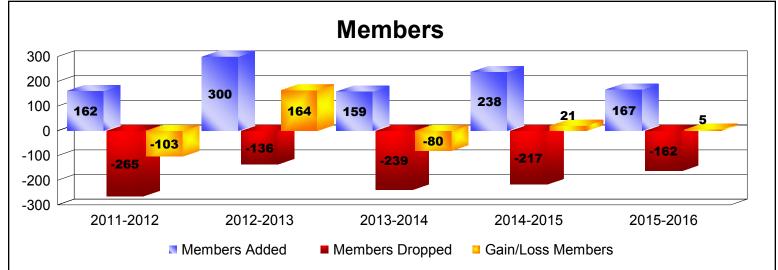

District 310 A2

As of June 2016 Cumulative

| Year      | New<br>Clubs | Dropped<br>Clubs | Gain/<br>Loss<br>Clubs | New<br>Members | Charter<br>Members | Reinstate<br>Members | Transfer<br>Members | Total<br>Member<br>Added | Total<br>Members<br>Dropped | Gain/<br>Loss<br>Members |
|-----------|--------------|------------------|------------------------|----------------|--------------------|----------------------|---------------------|--------------------------|-----------------------------|--------------------------|
| 2011-2012 | 2            | -1               | 1                      | 51             | 102                | 7                    | 2                   | 162                      | -265                        | -103                     |
| 2012-2013 | 3            | -2               | 1                      | 219            | 72                 | 7                    | 2                   | 300                      | -136                        | 164                      |
| 2013-2014 | 1            | -2               | -1                     | 128            | 25                 | 4                    | 2                   | 159                      | -239                        | -80                      |
| 2014-2015 | 2            | -4               | -2                     | 159            | 60                 | 19                   | 0                   | 238                      | -217                        | 21                       |
| 2015-2016 | 1            | 0                | 1                      | 123            | 23                 | 10                   | 11                  | 167                      | -162                        | 5                        |
| Average   | 2            | -2               | 0                      | 136            | 56                 | 9                    | 3                   | 205                      | -204                        | 1                        |